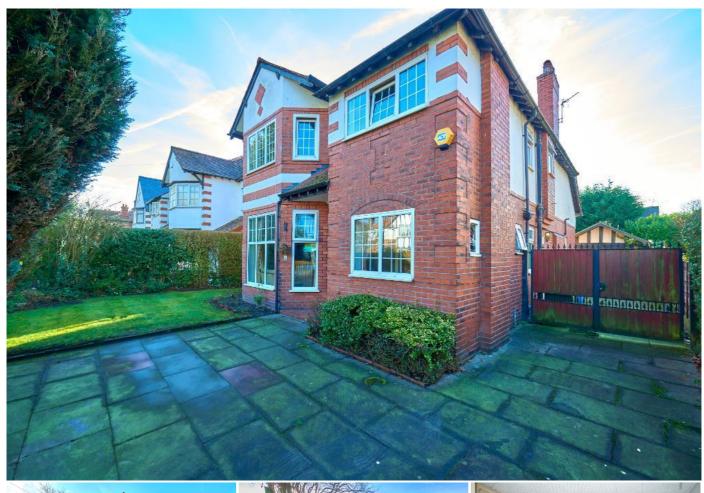

## Description

An excellent opportunity to acquire this substantial detached house on Park Road, Timperley. The property sits on a wonderful garden plot with a very private South/Westerly facing rear garden.

The accommodation currently comprises entrance hallway, three reception rooms, kitchen, WC and utility. To the first floor there are four bedrooms, store room and a family bathroom. Externally there is an excellent size to the rear with a detached brick built garage while to the front there is a driveway providing off road parking.