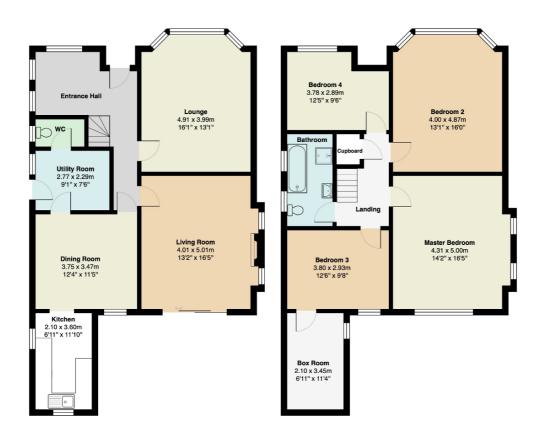

The accommodation currently comprises entrance hallway, three reception rooms, kitchen, WC and utility. To the first floor there are four bedrooms, store room and a family bathroom. Externally there is an excellent size to the rear with a detached brick built garage while to the front there is a driveway providing off road parking.

No onward chain.

 $Total\ Area:\ 173.5\ m^2\ ...\ 1868\ ft^2$  All measurements are approximate and for display purposes only