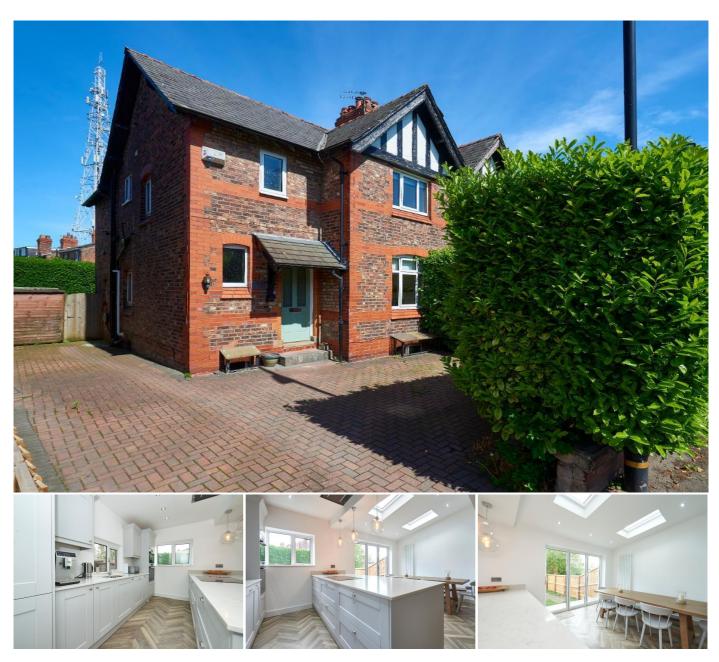

## 3 Bedroom Semi-Detached for Rent - £1,950 per month

Moss Lane, Altrincham, WA15 8AG

## Description

An attractive extended semi detached family home with delightful rear gardens located within walking distance of both Hale Village and Altrincham Town Centre. With accommodation briefly comprising entrance hall, front living room, fabulous open plan kitchen/dining/family room and Utility Room, To the first floor there are three excellent bedrooms and bathroom/WC plus further box room. The lower ground floor has three chamber cellars providing excellent storage facilities. Off road parking to the front with delightful lawned gardens to the rear with paved patio seating area and enjoying a high degree of privacy. Viewing is highly recommend