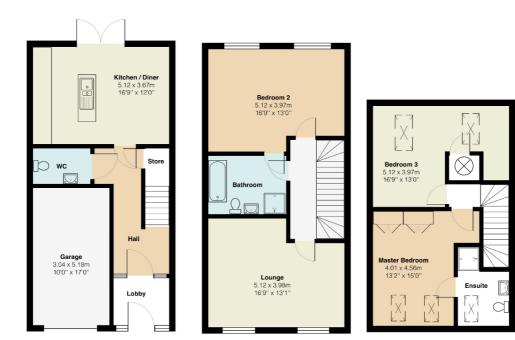

## Description

This attractive three-bedroom semi-detached property is situated at the end of a quiet cul-de-sac and benefits from off road parking and a garage. Internally there is an entrance hallway, WC cloakroom and a modern kitchen/diner with doors opening into the rear garden. To the first floor there is a spacious lounge, double bedroom and family bathroom. To the second floor the master bedroom benefits from an en-suite shower room and there is also a further double bedroom. Externally the garden is a lovely feature of the property offering a high degree of privacy and being Southerly facing.

Total Area: 150.8 m<sup>2</sup> ... 1623 ft<sup>2</sup>

All measurements are approximate and for display purposes only