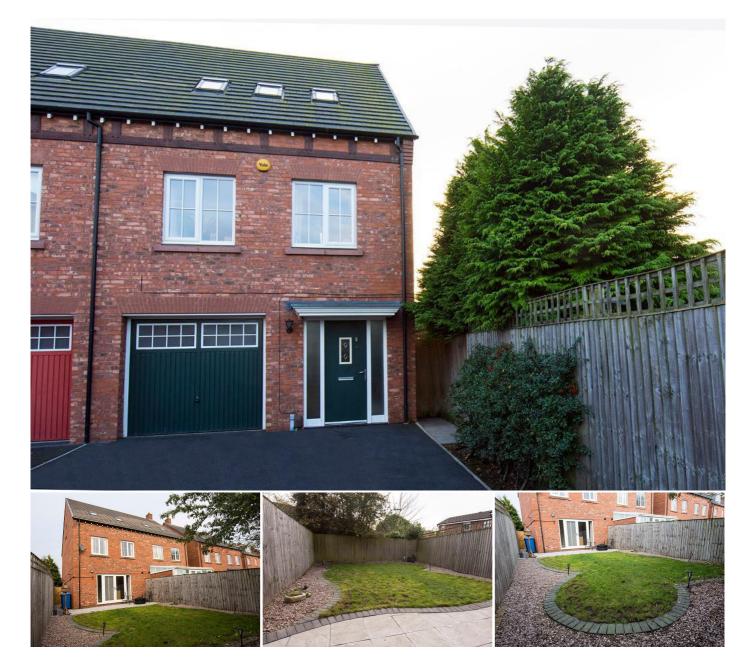

## Description

This attractive three-bedroom semi-detached property is situated at the end of a quiet cul-de-sac and benefits from off road parking and a garage. Internally there is an entrance hallway, WC cloakroom and a modern kitchen/diner with doors opening into the rear garden. To the first floor there is a spacious lounge, double bedroom and family bathroom. To the second floor the master bedroom benefits from an en-suite shower room and there is also a further double bedroom. Externally the garden is a lovely feature of the property offering a high degree of privacy and being Southerly facing.

The property is situated in the ever-popular location of Broadheath. There are many local amenities close by including the large Retail Park in addition to local shops. Close to Altrincham Town Centre with its famous markets, an abundance of shops, bars and restaurants in addition to the Metro system with direct access to Manchester. The motorway network and Manchester International Airport are on the doorstep and the area is well renowned for its outstanding local schools.