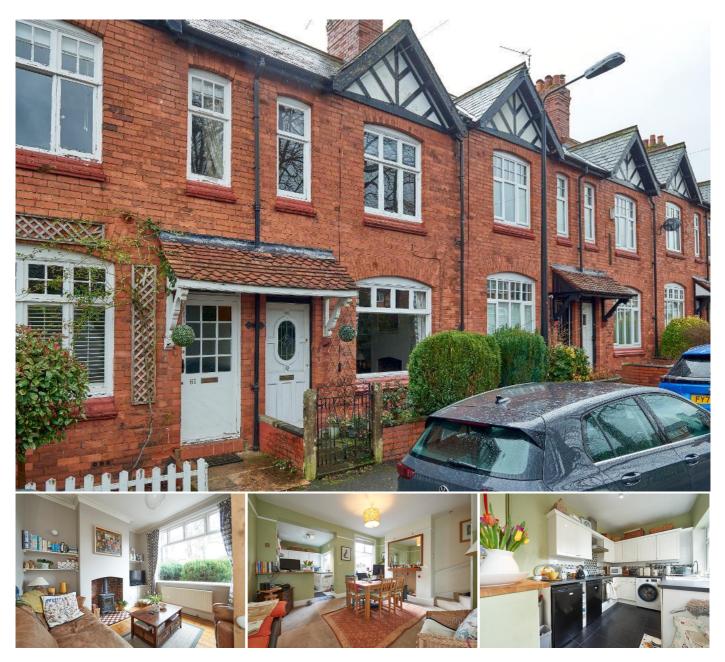

## 2 Bedroom Terraced for Sale - £355,000

Lock Road, Altrincham, WA14 4HQ

## Description

A fantastic size Victorian Terraced property in this highly popular location within walking distance of Altrincham Town Centre and the Metrolink. The property is also a short walk from the open space of John Leigh Park.

The property enjoys well proportioned accommodation comprising a lounge and superb Open Plan Dining Kitchen to the Ground Floor and Two excellent Double Bedrooms and Family Bathroom to the First Floor.

Externally there is easy on street parking and a paved low maintenance Garden to the rear.

Total Area: 84.0 m<sup>2</sup> ... 904 ft<sup>2</sup> NI measurements are approximate and for display purposes only