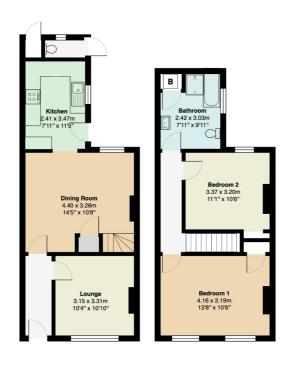

The property enjoys well proportioned accommodation comprising a lounge and superb Open Plan Dining Kitchen to the Ground Floor and Two excellent Double Bedrooms and Family Bathroom to the First Floor.

Externally there is easy on street parking and a paved low maintenance Garden to the rear.

Total Area: 84.0 m<sup>2</sup> ... 904 ft<sup>2</sup> NI measurements are approximate and for display purposes only