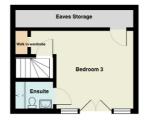

## Description

A deceptively spacious end terrace house with off road parking a wonderful sunny aspect. This impressive end of terrace has been remodelled and refurbished and offers deceptively spacious a accommodation which is arranged over three floors At ground floor there are two large reception rooms and a fantastic kitchen/breakfast room. There are two double bedrooms and a stylish family bathroom at first floor and on the second floor you will find a superb loft conversion complete with an en-suite bathroom. To the side of the house a driveway (accessed via Hermitage Rd) provides off road parking adjacent to a low maintenance south facing garden. No onward chain.

Total Area 125.7 m2 ... 1353 ft2