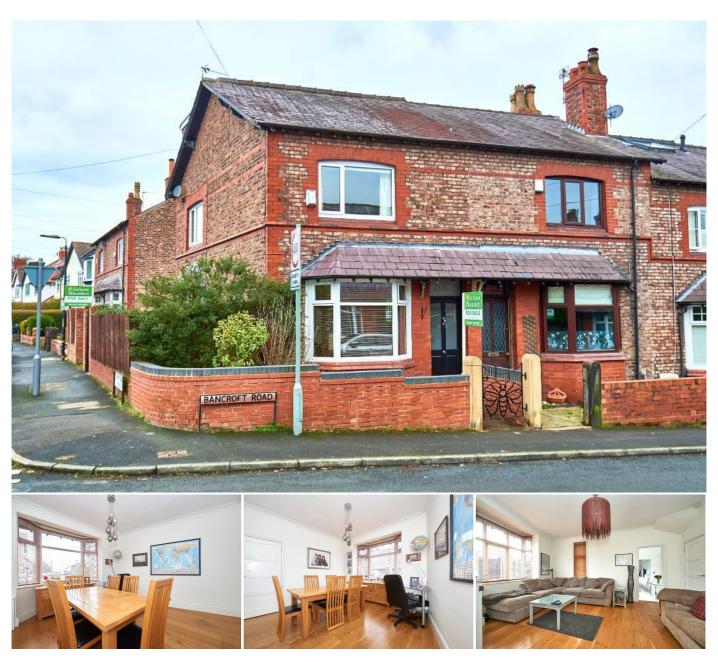

## Description

A deceptively spacious end terrace house with off road parking a wonderful sunny aspect. This impressive end of terrace has been remodelled and refurbished and offers deceptively spacious a accommodation which is arranged over three floors At ground floor there are two large reception rooms and a fantastic kitchen/breakfast room. There are two double bedrooms and a stylish family bathroom at first floor and on the second floor you will find a superb loft conversion complete with an en-suite bathroom. To the side of the house a driveway (accessed via Hermitage Rd) provides off road parking adjacent to a low maintenance south facing garden. No onward chain.