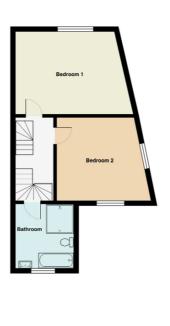

## Description

A deceptively spacious end terrace house with off road parking a wonderful sunny aspect. This impressive end of terrace has been remodelled and refurbished and offers deceptively spacious a accommodation which is arranged over three floors At ground floor there are two large reception rooms and a fantastic kitchen/breakfast room. There are two double bedrooms and a stylish family bathroom at first floor and on the second floor you will find a superb loft conversion complete with an en-suite bathroom. To the side of the house a driveway (accessed via Hermitage Rd) provides off road parking adjacent to a low maintenance south facing garden. No onward chain.

Total Area 125.7 m2 ... 1353 ft2