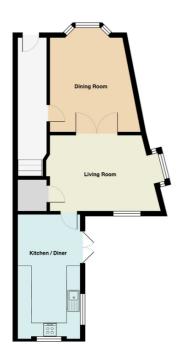

## Description

A deceptively spacious end terrace house with off road parking a wonderful sunny aspect. This impressive end of terrace has been remodelled and refurbished and offers deceptively spacious a accommodation which is arranged over three floors At ground floor there are two large reception rooms and a fantastic kitchen/breakfast room. There are two double bedrooms and a stylish family bathroom at first floor and on the second floor you will find a superb loft conversion complete with an en-suite bathroom. To the side of the house a driveway (accessed via Hermitage Rd) provides off road parking adjacent to a low maintenance south facing garden. No onward chain.

Total Area 125.7 m2 ... 1353 ft2