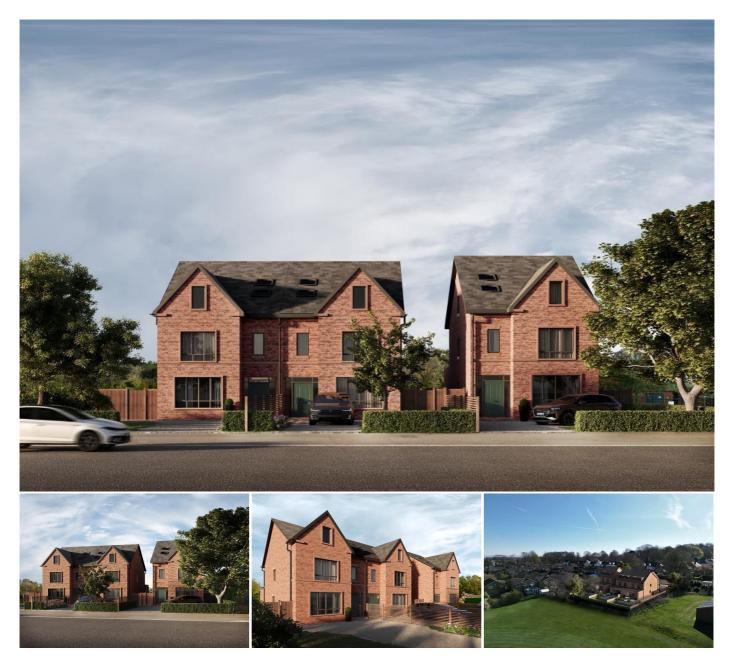

## Description

Due for completion and occupation summer 2024, The Pavilions is an exclusive and stunning development of three beautifully crafted three storey homes, situated on the edge of North Cestrian School playing fields. This development is a unique opportunity to acquire a brand new family home with beautiful views over open fields within this highly sort after location close to excellent local schools and transport facilities.

Each property has been designed to create a stylish, luxurious and practical home with the modern family in mind. All materials, specifications and finishes have been carefully chosen to give this development a prevailing sense of grandeur and sumptuousness. There are one pair of semi detached houses along with a single detached house which all enjoy the same accommodation measuring circa 2200sq ft per property. The internal accommodation comprises entrance hallway, Cloakroom/WC, lounge, Utility Room and Kitchen/Living/Dining Room on the ground floor. To the first floor there are three Bedrooms, Master Bedroom with en-suite shower room and a separate Family Bathroom. To the second floor there are two further double bedrooms one with an en-suite bathroom and the other with a separate dressing area. Each property has a beautiful landscaped private rear garden, accessed via sliding doors for alfresco entertaining. To the front there are landscaped gardens with driveway proving off road parking for three cars.