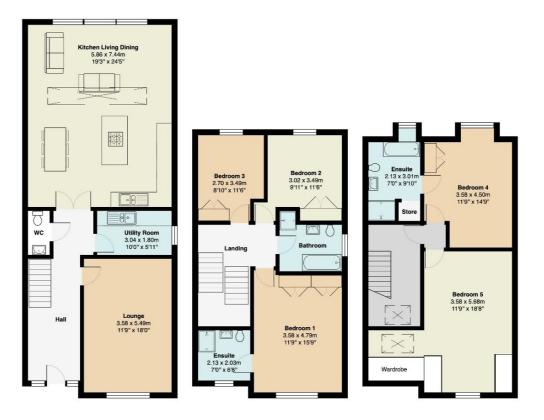

Each property has been designed to create a stylish, luxurious and practical home with the modern family in mind. All materials, specifications and finishes have been carefully chosen to give this development a prevailing sense of grandeur and sumptuousness. There are one pair of semi detached houses along with a single detached house which all enjoy the same accommodation measuring circa 2200sq ft per property. The internal accommodation comprises entrance hallway, Cloakroom/WC, lounge, Utility Room and Kitchen/Living/Dining Room on the ground floor. To the first floor there are three Bedrooms, Master Bedroom with en-suite shower room and a separate Family Bathroom. To the second floor there are two further double bedrooms one with an en-suite bathroom and the other with a separate dressing area. Each property has a beautiful landscaped private rear garden, accessed via sliding doors for alfresco entertaining. To the front there are landscaped gardens with driveway proving off road parking for three cars.

Total Area: 207.4 m<sup>2</sup> ... 2233 ft<sup>2</sup> All measurements are approximate and for display purposes only