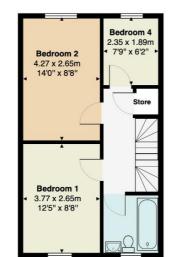

The accommodation comprises of entrance hall, living room, kitchen/diner with French doors opening out onto the rear garden, cloakroom/WC, four generous bedrooms and a family bathroom.

There are also allocated parking spaces and an enclosed Southerly facing rear garden. We are advised there is an annual grounds maintenance charge of  $\pounds443$ 

 $\label{eq:total} Total\ Area:\ 90.5\ m^2\ ...\ 974\ ft^2$  All measurements are approximate and for display purposes only

Telephone: **0161 928 4948** Email: **altrincham@jacksonmaunders.co.uk** Website: **www.jacksonmaunders.co.uk**