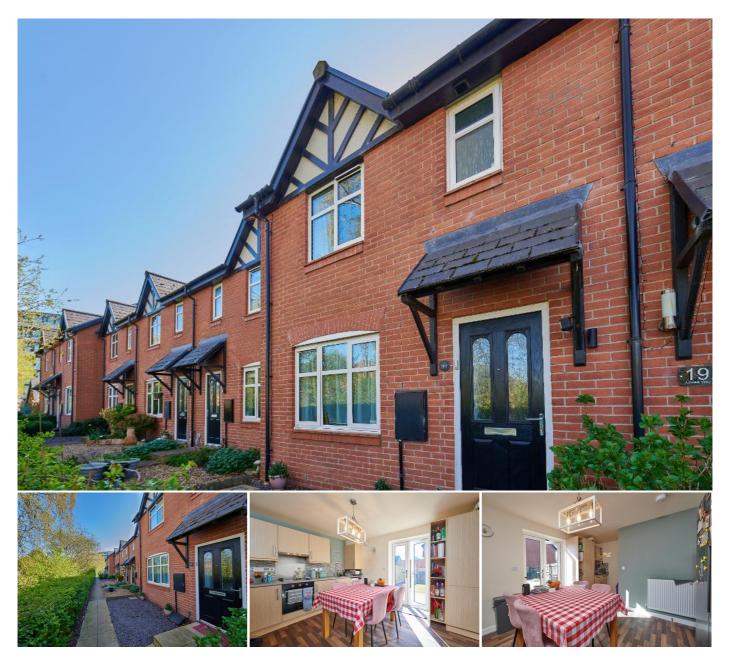

## 4 Bedroom Terraced for Sale - Offers in Excess of £450,000

Jubilee Way, Altrincham, WA14 4FB

## Description

A contemporary middle mews style home situated in an enviable position overlooking the Bridgewater canal to the front with view of the historic Linotype building from the rear.

The property forms part of this extremely desirable development which is just a short stroll from local recreational parks, shops and amenities.

The accommodation comprises of entrance hall, living room, kitchen/diner with French doors opening out onto the rear garden, cloakroom/WC, four generous bedrooms and a family bathroom.

There are also allocated parking spaces and an enclosed Southerly facing rear garden. We are advised there is an annual grounds maintenance charge of  $\pounds443$ 