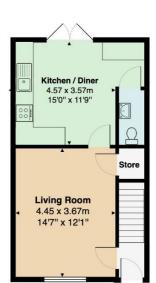

The accommodation comprises of entrance hall, living room, kitchen/diner with French doors opening out onto the rear garden, cloakroom/WC, four generous bedrooms and a family bathroom.

There are also allocated parking spaces and an enclosed Southerly facing rear garden. We are advised there is an annual grounds maintenance charge of  $\pounds443$ 

 $\label{eq:total} Total\ Area:\ 90.5\ m^2\ ...\ 974\ ft^2$  All measurements are approximate and for display purposes only

Telephone: **0161 928 4948** Email: **altrincham@jacksonmaunders.co.uk** Website: **www.jacksonmaunders.co.uk**