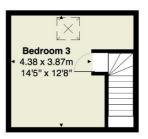

The accommodation comprises of entrance hall, living room, kitchen/diner with French doors opening out onto the rear garden, cloakroom/WC, four generous bedrooms and a family bathroom.

There are also allocated parking spaces and an enclosed Southerly facing rear garden. We are advised there is an annual grounds maintenance charge of  $\pounds443$ 

 $\label{eq:total} Total\ Area:\ 90.5\ m^2\ ...\ 974\ ft^2$  All measurements are approximate and for display purposes only

Telephone: **0161 928 4948** Email: **altrincham@jacksonmaunders.co.uk** Website: **www.jacksonmaunders.co.uk**