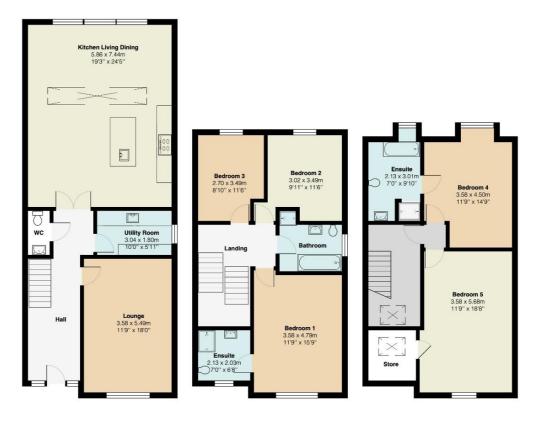

Each property has been designed to create a stylish, luxurious and practical home with the modern family in mind. All materials, specifications and finishes have been carefully chosen to give this development a prevailing sense of grandeur and sumptuousness. There are one pair of semi detached houses along with a single detached house which all enjoy the same accommodation measuring circa 2200sq ft per property. The internal accommodation comprises entrance hallway, Cloakroom/WC, lounge, Utility Room and Kitchen/Living/Dining Room on the ground floor. To the first floor there are three Bedrooms, Master Bedroom with en-suite shower room and a separate Family Bathroom. To the second floor there are two further double bedrooms one with an en-suite bathroom and the other with a separate dressing area. Each property has a beautiful landscaped private rear garden, accessed via sliding doors for alfresco entertaining. To the front there are landscaped gardens with driveway proving off road parking for three cars.

 $\label{eq:total} \begin{array}{l} Total \ Area: \ 207.5 \ m^2 \ \dots \ 2234 \ ft^2 \\ \mbox{All measurements are approximate and for display purposes only} \end{array}$