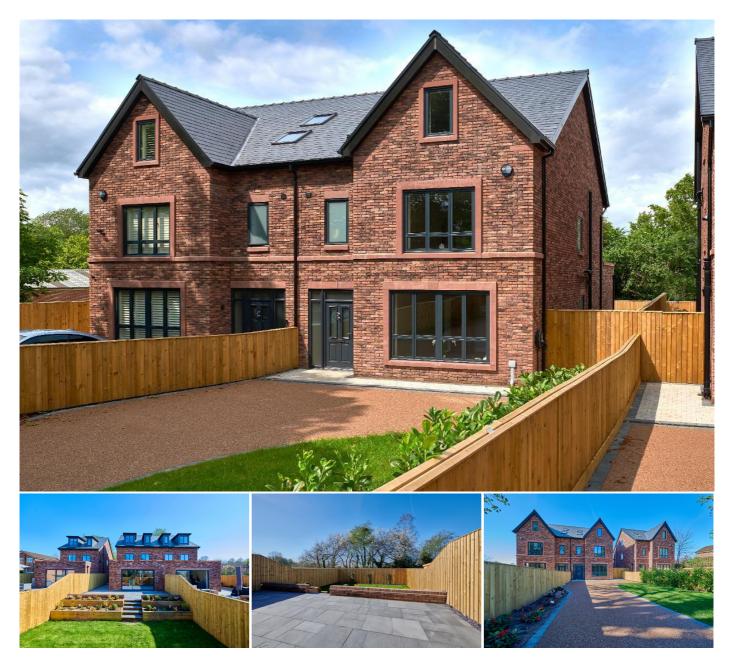

## Description

An exclusive and stunning development of three beautifully crafted three storey homes, situated on the edge of North Cestrian School playing fields.

This development is a unique opportunity to acquire a brand new family home with beautiful views over open fields within this highly sort after location close to excellent local schools and transport facilities.

Each property has been designed to create a stylish, luxurious and practical home with the modern family in mind. All materials, specifications and finishes have been carefully chosen to give this development a prevailing sense of grandeur and sumptuousness. There are one pair of semi detached houses along with a single detached house which all enjoy the same accommodation measuring circa 2200sq ft per property. The internal accommodation comprises entrance hallway, Cloakroom/WC, lounge, Utility Room and Kitchen/Living/Dining Room on the ground floor. To the first floor there are three Bedrooms, Master Bedroom with en-suite shower room and a separate Family Bathroom. To the second floor there are two further double bedrooms one with an en-suite bathroom and the other with a separate dressing area. Each property has a beautiful landscaped private rear garden, accessed via sliding doors for alfresco entertaining. To the front there are landscaped gardens with driveway proving off road parking for three cars.