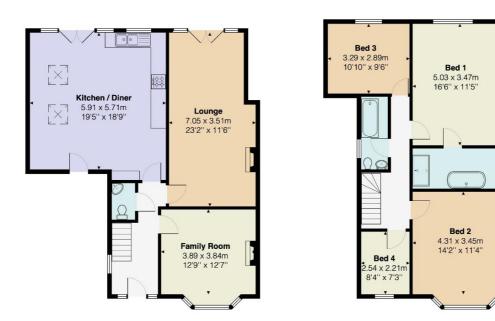

## Description

A superb family home located at the head of a cul-de-sac which has been remodelled, updated and extended which now offers accommodation close to 1600sq ft.

The accommodation comprises large entrance hallway, ground floor cloaks/WC, family room with bay window, large lounge with feature fireplace and double doors giving direct garden access to the rear garden, large open plan kitchen/dining room/sitting room with an extensive range of shaker style cabinetry and granite worksurfaces and part vaulted ceilings with direct garden access.

To the first floor there are three generous sized double bedrooms and a further single bedroom. The master bedroom with en-suite bath/shower room and a separate family bathroom.

Externally the property is approached via a paved driveway offering off road parking to the front whilst to the rear is a Westerly facing garden, which is mainly laid to lawn with paved patio area and mature shrubbery, ideal for the Summer months.

Total Area: 146.2 m<sup>2</sup> ... 1574 ft<sup>2</sup> measurements are approximate and for display purposes only