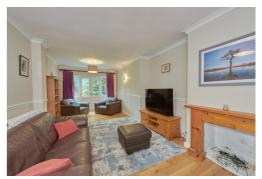

## Description

A superb family home located at the head of a cul-de-sac which has been remodelled, updated and extended which now offers accommodation close to 1600sq ft.

The accommodation comprises large entrance hallway, ground floor cloaks/WC, family room with bay window, large lounge with feature fireplace and double doors giving direct garden access to the rear garden, large open plan kitchen/dining room/sitting room with an extensive range of shaker style cabinetry and granite worksurfaces and part vaulted ceilings with direct garden access.