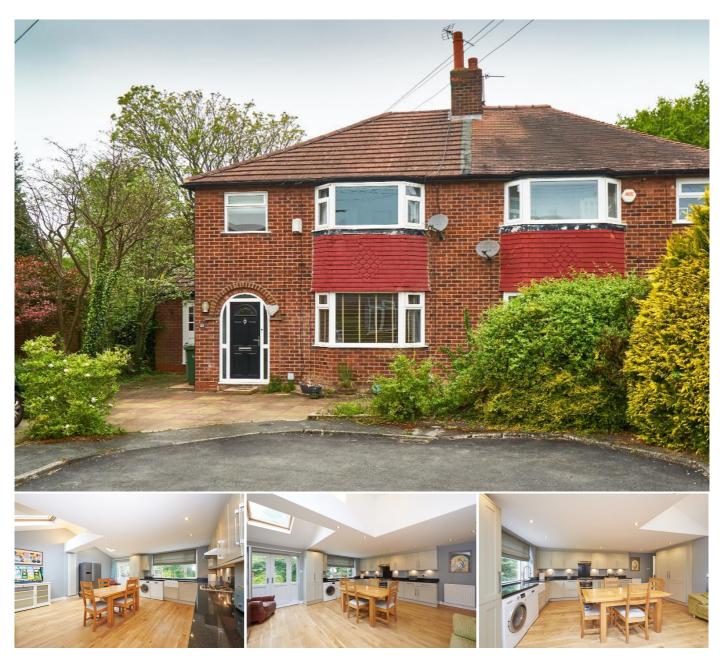

## 4 Bedroom Semi-Detached for Sale - Offers in Excess of £600,000

Prospect Drive, Hale Barns, WA15 8TQ

## Description

A superb family home located at the head of a cul-de-sac which has been remodelled, updated and extended which now offers accommodation close to 1600sq ft.

The accommodation comprises large entrance hallway, ground floor cloaks/WC, family room with bay window, large lounge with feature fireplace and double doors giving direct garden access to the rear garden, large open plan kitchen/dining room/sitting room with an extensive range of shaker style cabinetry and granite worksurfaces and part vaulted ceilings with direct garden access.