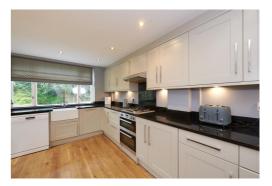

## Description

A superb family home located at the head of a cul-de-sac which has been remodelled, updated and extended which now offers accommodation close to 1600sq ft.

The accommodation comprises large entrance hallway, ground floor cloaks/WC, family room with bay window, large lounge with feature fireplace and double doors giving direct garden access to the rear garden, large open plan kitchen/dining room/sitting room with an extensive range of shaker style cabinetry and granite worksurfaces and part vaulted ceilings with direct garden access.