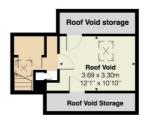

To the Second Floor there is a Loft Room/Occasional Bedroom Four which is an additional useful space with access to roof void storage.

Externally, the property enjoys off road parking and delightful Gardens to the front and rear.