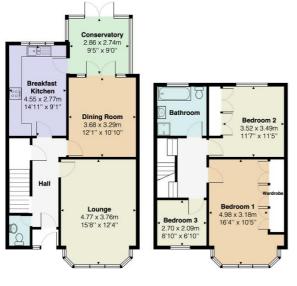

The property is which is in need of updating and modernisation offers perfectly balanced family accommodation extending to some 1590sqft with a Lounge, Dining Room, Conservatory, WC and Breakfast/Kitchen to the Ground Floor and Three Bedrooms and Family Bathroom to the First Floor.