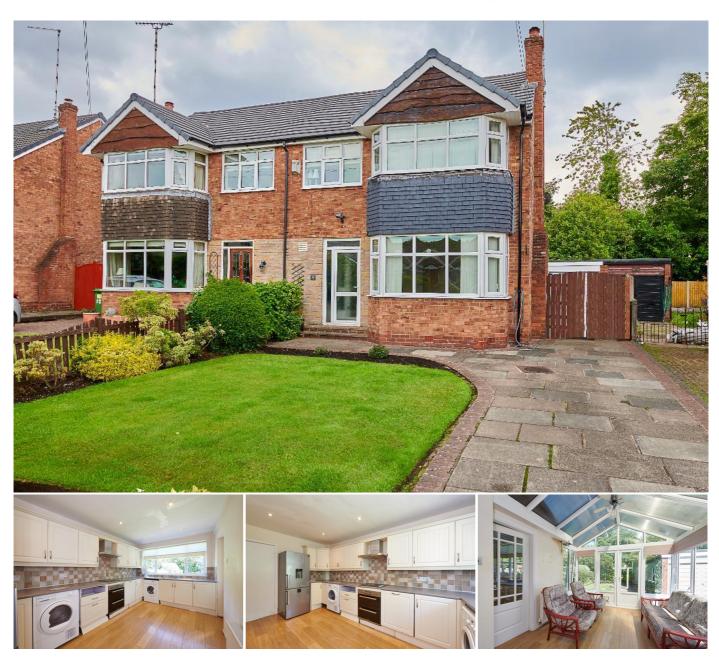

## Description

A superb semi detached family home, located in a little known cul-de-sac within a popular part of Bowdon with local convenience shops and Bollin Valley walks on the doorstep and within a few minutes walk of Bowdon Church and The Bollin Primary Schools.

The property is which is in need of updating and modernisation offers perfectly balanced family accommodation extending to some 1590sqft with a Lounge, Dining Room, Conservatory, WC and Breakfast/Kitchen to the Ground Floor and Three Bedrooms and Family Bathroom to the First Floor.

To the Second Floor there is a Loft Room/Occasional Bedroom Four which is an additional useful space with access to roof void storage.

Externally, the property enjoys off road parking and delightful Gardens to the front and rear.

No Onward Chain

Total Area: 145.0 m<sup>2</sup> ... 1561 ft<sup>2</sup> (inc. garage exc. Roof Voids)

All measurements are approximate and for display our poses only